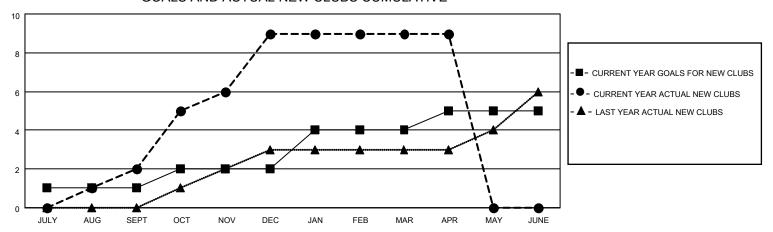

## GOALS AND ACTUAL NEW CLUBS CUMULATIVE

## MONTHLY MEMBERSHIP PROGRESS REPORT

LOCATION INDIA District 320 F Results as of: 4/30/2021

| Clubs         |               |             |               | Members               |                        |                         |                                                    |  |
|---------------|---------------|-------------|---------------|-----------------------|------------------------|-------------------------|----------------------------------------------------|--|
|               | RESULTS FOR   | R 2020-2021 |               | RESULTS FOR 2020-2021 |                        |                         |                                                    |  |
| QUARTER       | NEW CLUB GOAL | NEW CLUBS   | DROPPED CLUBS | QUARTER MEM           | BER GROWTH NET<br>GOAL | MEMBER GROWTH<br>ACTUAL | DROPPED<br>MEMBERS ACTUAL<br>(including transfers) |  |
| JULY/AUG/SEPT | 1             | 2           | 1             | JULY/AUG/SEPT         | 30                     | 175                     | 55                                                 |  |
| OCT/NOV/DEC   | 1             | 7           | 0             | OCT/NOV/DEC           | 30                     | 341                     | 151                                                |  |
| JAN/FEB/MAR   | 2             | 0           | 4             | JAN/FEB/MAR           | 20                     | 96                      | 80                                                 |  |
| APR/MAY/JUNE  | 1             | 0           | 0             | APR/MAY/JUNE          | 20                     | 9                       | 10                                                 |  |