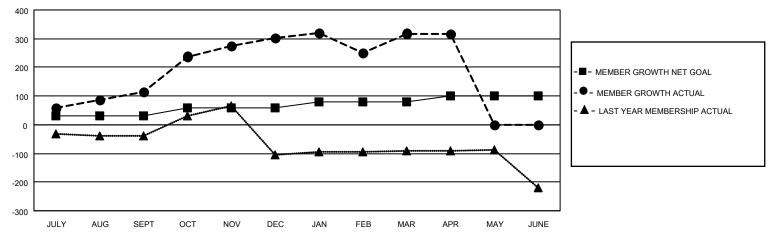

## GOALS AND ACTUAL MEMBERS CUMULATIVE

| DROPPED CLUBS: 5 |     | 55 CLUBS OF 81 ADDED 1 OR MORE | GENDER DISTRIBUTION             |                |       |
|------------------|-----|--------------------------------|---------------------------------|----------------|-------|
|                  |     | NEW MEMBERS                    | MALE                            | 2,046 (76.34%) |       |
|                  |     |                                | FEMALE                          | 634 (23.66%)   |       |
| DROPPED MEMBERS  |     |                                |                                 |                |       |
| DECEASED         | 16  | CLICK HERE FOR CUMULATIVE      | TOTAL FAMILY UNIT MEMBERS       |                | 1,045 |
| CLUB CANCELLED   | 73  | MEMBERSHIP DATA                |                                 |                |       |
| OTHER 207        |     |                                | FAMILY MEMBERS PAYING HALF DUES |                | 620   |
| TOTAL            | 296 |                                | DOLO                            |                |       |

## MONTHLY MEMBERSHIP PROGRESS REPORT

LOCATION INDIA District 320 F Results as of: 4/30/2021

| Clubs         |               |             |               | Members               |                        |                         |                                                    |  |
|---------------|---------------|-------------|---------------|-----------------------|------------------------|-------------------------|----------------------------------------------------|--|
|               | RESULTS FOR   | R 2020-2021 |               | RESULTS FOR 2020-2021 |                        |                         |                                                    |  |
| QUARTER       | NEW CLUB GOAL | NEW CLUBS   | DROPPED CLUBS | QUARTER MEM           | BER GROWTH NET<br>GOAL | MEMBER GROWTH<br>ACTUAL | DROPPED<br>MEMBERS ACTUAL<br>(including transfers) |  |
| JULY/AUG/SEPT | 1             | 2           | 1             | JULY/AUG/SEPT         | 30                     | 175                     | 55                                                 |  |
| OCT/NOV/DEC   | 1             | 7           | 0             | OCT/NOV/DEC           | 30                     | 341                     | 151                                                |  |
| JAN/FEB/MAR   | 2             | 0           | 4             | JAN/FEB/MAR           | 20                     | 96                      | 80                                                 |  |
| APR/MAY/JUNE  | 1             | 0           | 0             | APR/MAY/JUNE          | 20                     | 9                       | 10                                                 |  |